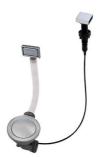

### **OPTIONAL AUTOMATIC WASTE FITTINGS**

Automatic waste fitting - PM 8407 113

Space automatic waste fitting - PA 8407 108

Space automatic waste fitting - PE 8407 109

Space Light automatic waste fitting
- PL
8407 117