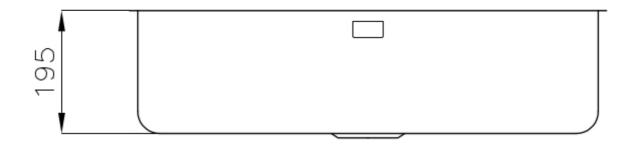

#### **DETAILS**

| Edge/Installation Type | Undermount                                                      |
|------------------------|-----------------------------------------------------------------|
| Material               | AISI 304 stainless steel                                        |
| Texture                | Foster brushed                                                  |
| Base                   | 80 cm                                                           |
| Dimensions             | 756 x 426 mm                                                    |
| Standard fittings      | Fixing hooks, gasket, drain, overflow and siphon, boxed packing |
| Mixer holes            | No standard holes                                               |
| Built-in hole          | View technical data sheet                                       |
| Drainer                | No                                                              |
|                        |                                                                 |