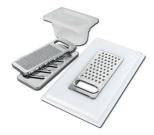

Stainless steel plate rack

White basket 8612 100

**White bowl** 8153 100

Graters kit with ring-holder and food collection tray

8159 101

\* only in combination with the accessory 8644 101

Stainless steel perforated tray