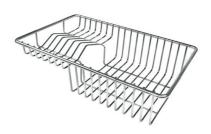

#### **OPTIONAL ACCESSORIES**

Cestello inox 8612 000

HPDE Chopping board 8657 001

HPDE Twin chopping board 8644 101

Stainless steel plate rack 8100 154

8100 303 \* only in combination with the accessory 8644 101

Stainless steel plate rack

White basket 8612 100

**White bowl** 8153 100

Graters kit with ring-holder and food collection tray

8159 101

\* only in combination with the accessory 8644 101

Stainless steel perforated tray