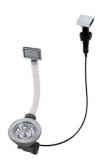

### **OPTIONAL AUTOMATIC WASTE FITTINGS**

Automatic waste fitting - PM 8407 113

Space automatic waste fitting - PA 8407 108

Space automatic waste fitting - PE 8407 109

Space Light automatic waste fitting
- PL
8407 117