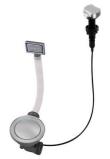

### **OPTIONAL AUTOMATIC WASTE FITTINGS**

Automatic waste fitting - PM 8407 113

Space automatic waste fitting - PA 8407 108

Space automatic waste fitting - PE 8407 109

Space Light automatic waste fitting
- PL
8407 117