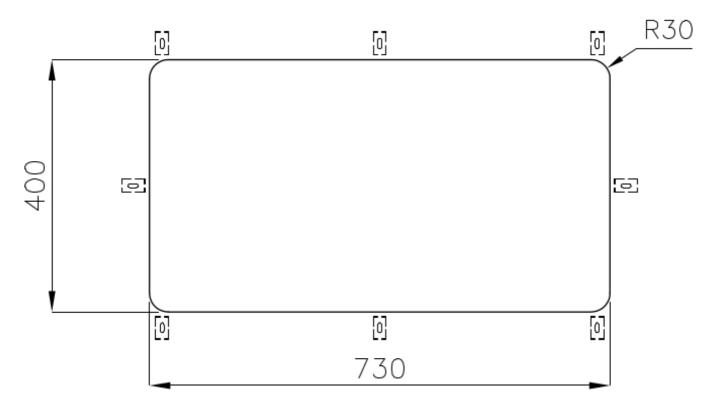

|
| Deep bowls                | This bowls reach an important depth, over 20 cm, thanks to the advanced production technology, that can be offer great capiency and practicity in all the washing operations.                               |
| High thickness            | Imm thick steel. A significant thickness, which guarantees the maximum sturdiness and durability.                                                                                                           |
| Perimetral overflow       | The overflow is always a security on the Foster sinks that prevents the overflow of water in case of oversights. The perimeter drain solution improves aesthetics thanks to its square and essential shape. |

### **TECHNICAL DATA**







Cut out size — Dimensioni per foratura top

#### **OPTIONAL ACCESSORIES**



Cestello inox 8612 000



HPDE Chopping board 8657 001



HPDE Twin chopping board 8644 101



Stainless steel plate rack 8100 154



8100 303 \* only in combination with the accessory 8644 101

Stainless steel plate rack



White basket 8612 100



**White bowl** 8153 100



Graters kit with ring-holder and food collection tray

8159 101

\* only in combination with the accessory 8644 101



Stainless steel perforated tray

8151 000

\* only in combination with the accessory 8644 101



Stainless steel plate rack

8100 201

#### **RECOMMENDED PAIRINGS**



Mixer Tap Drop 8523 000



Mixer Tap Omega 8497 000

### **OPTIONAL AUTOMATIC WASTE FITTINGS**



Automatic waste fitting - PM 8407 113



Space automatic wa