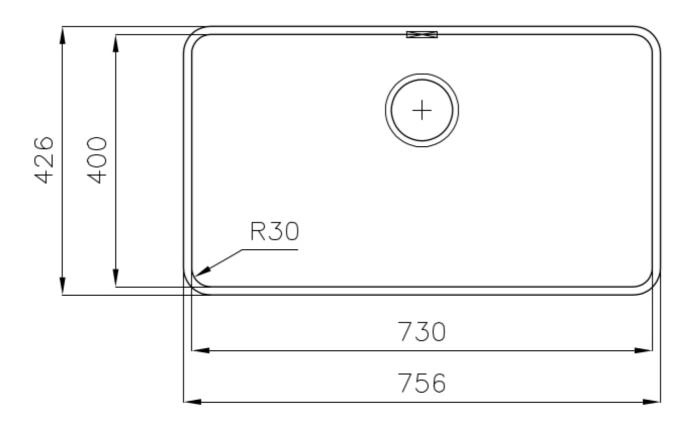

#### **DETAILS**

| Edge/Installation Type | Undermount                                                      |
|------------------------|-----------------------------------------------------------------|
| Material               | AISI 304 stainless steel                                        |
| Texture                | Foster brushed                                                  |
| Base                   | 80 cm                                                           |
| Dimensions             | 756 x 426 mm                                                    |
| Standard fittings      | Fixing hooks, gasket, drain, overflow and siphon, boxed packing |
| Mixer holes            | No standard holes                                               |
| Built-in hole          | View technical data sheet                                       |
| Drainer                | No                                                              |
|                        |                                                                 |

| Width                     | 77 cm                                                                                                                                                                                                       |
|---------------------------|-------------------------------------------------------------------------------------------------------------------------------------------------------------------------------------------------------------|
| Bowl dimension            | 730 x 440 mm                                                                                                                                                                                                |
| Number of bowls           | 1 bowl                                                                                                                                                                                                      |
| Waste fitting             | 3,5" drain                                                                                                                                                                                                  |
| FEATURES                  |                                                                                                                                                                                                             |
| Basket 3,5" waste fitting | The drain is equipped with a large 3.5" drain, with the practical basket cap that prevents the discharge of solid parts.                                                                                    |
| Deep bowls                | This bowls reach an important depth, over 20 cm, thanks to the advanced production technology, that can be offer great capiency and practicity in all the washing operations.                               |
| High thickness            | Imm thick steel. A significant thickness, which guarantees the maximum sturdiness and durability.                                                                                                           |
| Perimetral overflow       | The overflow is always a security on the Foster sinks that prevents the overflow of water in case of oversights. The perimeter drain solution improves aesthetics thanks to its square and essential shape. |