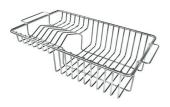

Stainless steel plate rack

White basket 8612 100

**White bowl** 8153 100

Graters kit with ring-holder and food collection tray

8159 101

\* only in combination with the accessory 8644 101

Stainless steel perforated tray

8151 000

\* only in combination with the accessory 8644 101

Stainless steel plate rack

8100 201