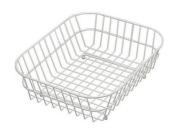

#### **OPTIONAL ACCESSORIES**

Cestello inox 8612 000

HPDE Chopping board 8657 001

HPDE Twin chopping board 8644 101

Stainless steel plate rack 8100 154

8100 303 \* only in combination with the accessory 8644 101