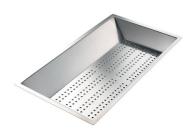

Stainless steel plate rack

White basket 8612 100

**White bowl** 8153 100

Graters kit with ring-holder and food collection tray

8159 101

\* only in combination with the accessory 8644 101

Stainless steel perforated tray

8151 000

\* only in combination with the accessory 8644 101

Stainless steel plate rack

8100 201