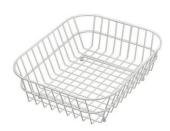

Stainless steel plate rack

White basket 8612 100

**White bowl** 8153 100

Graters kit with ring-holder and food collection tray

8159 101

\* only in combination with the accessory 8644 101

Stainless steel perforated tray