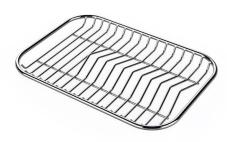

Stainless steel plate rack

White basket 8612 100

**White bowl** 8153 100

Graters kit with ring-holder and food collection tray

8159 101

\* only in combination with the accessory 8644 101

Stainless steel perforated tray

8151 000

\* only in combination with the accessory 8644 101

Stainless steel plate rack

8100 201